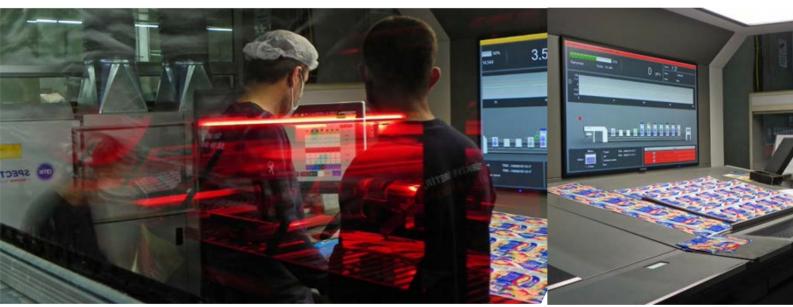

# **WEB OFFSET**

Our web offset equipment are capable of performing considerably voluminous printing jobs from A to Z in a very short time. The web offset equipment of Huffe Group can print, fold, cut, bind and package 750 copies of a 32-page magazine or insert in 4 colors per minute. This rate corresponds to 45.000 copies per hour and 1.000.000 copies per day.

# SHEET OFFSET

We are performed using a color sheet offset printing capacity of 55.000 copies per hour and 1.320.000 copies per day in a facility covering an indoor area of approximately 8.000 square meters.